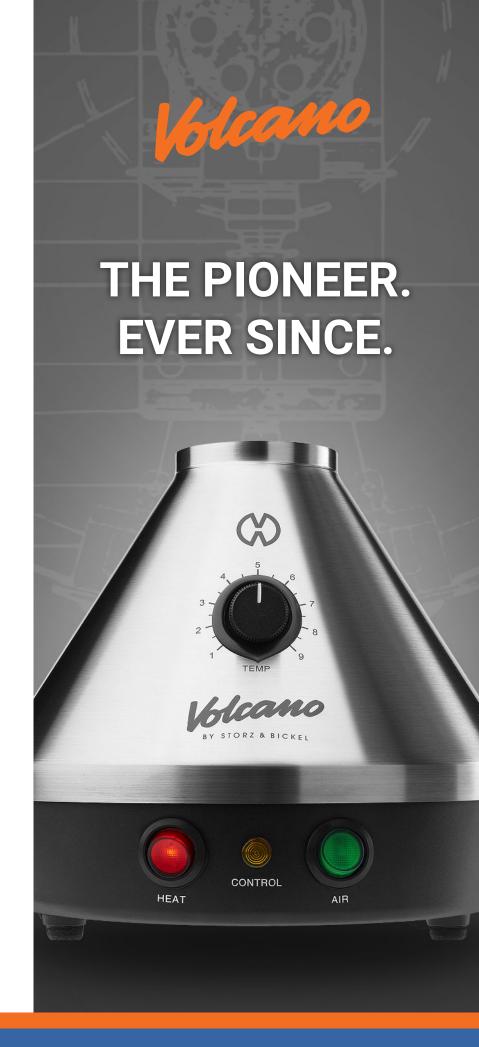

## THE PIONEER. EVER SINCE.

The pioneer. Ever since. The VOLCANO CLASSIC Vaporizer impresses by its robust and purely electromechanical design. High quality materials and craftsmanship guarantee a long working life – made in Germany.

## VOLCANO CLASSIC KEY FEATURES

- Full convection heating for smooth vapor production
- Inhalation through Valve Balloon
- Practically no draw resistance out of the EASY VALVE Ballon
- Purely electro-mechanical
- Temperature control through analog mechanical dial
- Temperature range from 130°C-230°C (266°F-446°F)
- 6,5 cm³ sized Filling Chamber
- Pure taste and big clouds
- Dosing Capsules available